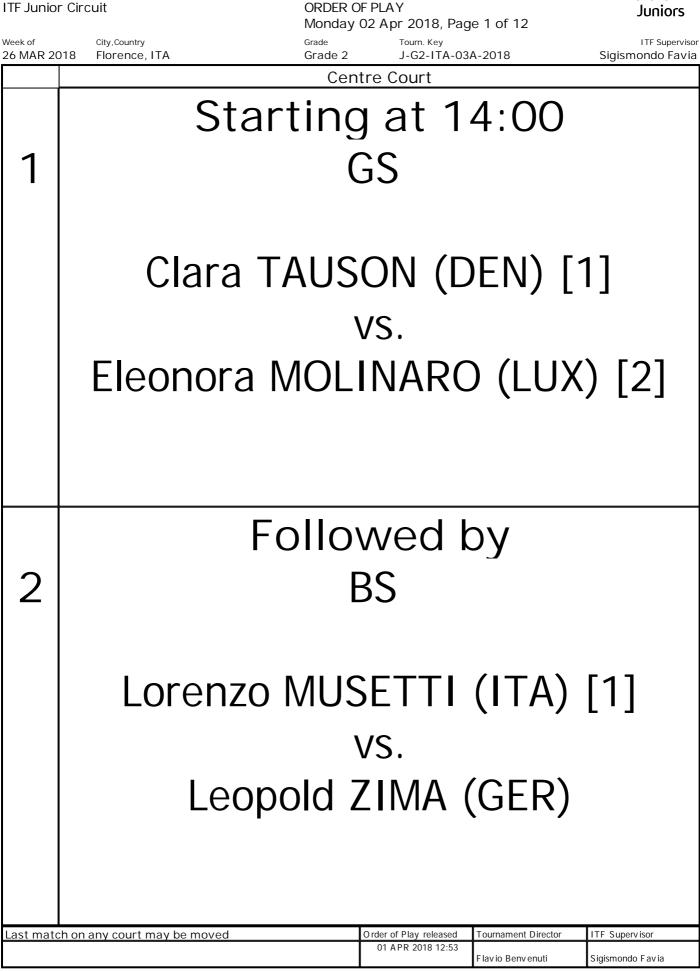

**ITF** Junior Circuit



ITF Junior Circuit

ORDER OF PLAY Monday 02 Apr 2018, Page 2 of 12



| Week of<br>26 MAR 2018 | City,Country<br>B Florence, ITA | Grade<br>Grade 2 | Tourn. Key<br>J-G2-ITA-03/ | A-2018              | ITF Supervisor<br>Sigismondo Favia |
|------------------------|---------------------------------|------------------|----------------------------|---------------------|------------------------------------|
|                        |                                 | С                | ourt 4                     |                     |                                    |
|                        |                                 |                  |                            |                     |                                    |
|                        |